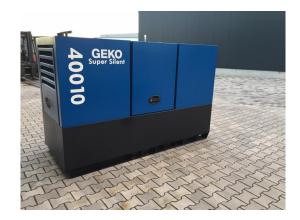

### **Geko Diesle Generating Set with Deutz Engine BF4M2011**

| Completion:               |                     |                      |                    |
|---------------------------|---------------------|----------------------|--------------------|
| Generating Set:           | portable            | Gen Set:             | silent Set         |
| Technical Data Engine:    |                     |                      |                    |
| Engine Manufacturer:      | Deutz               | Engine Type:         | BF 4 M 2011        |
| Engine No.:               | 11507166            | Engine Power:        | 36,4 KW            |
| Cooling:                  | oil-cooled          | Starting:            | electrical 12 V DC |
| Rotation:                 | 1500 rpm            | Fuel:                | heating oil EN 590 |
| Technical Data Generator: |                     |                      |                    |
| Generator Manufacturer:   |                     | Gen Set:             |                    |
| Gen No.:                  | 0000087747          | Gen Power:           | 40 kVA             |
| Voltage:                  | 400 / 231 Volt      | Power Factor:        | cos phi 0,8        |
| Rotation:                 | 1500 rpm            |                      |                    |
| Control Unit:             |                     |                      |                    |
| Setup:                    | automatic start     | Functions:           | emergency power    |
| Switch:                   | gen switch 3 pole   | Delivery:            | set up             |
| Width ca. mm:             |                     | Depth ca. mm:        |                    |
| Height ca. mm:            |                     |                      |                    |
| Tank                      |                     |                      |                    |
| Setup:                    | Baseframe fuel Tank |                      |                    |
| Width ca. mm:             |                     | Height ca. mm:       |                    |
| Depth ca. mm:             |                     | Capacity / Litre:    | 350                |
| Dimensions of unit:       |                     |                      |                    |
| Length ca. mm:            | 2.365               | Height ca. mm:       | 1.610              |
| Width ca. mm:             | 965                 | Weigth ca. KG:       | 1.333              |
| Usage:                    |                     |                      |                    |
| State:                    | as good as new      | year of manufacture: | sold               |
| time of delivery:         | ex work             | Price plus VAT in �: | on request:        |
| Operating Hours:          | 3                   |                      |                    |
| Location:                 | Verl - Germany      |                      |                    |
| Stock No:                 | 993                 | Reserved:            | nein / no          |
|                           |                     |                      |                    |
|                           |                     |                      |                    |
| Delivery Contents:        |                     |                      |                    |

Delivery Contents: GEKO diesel power generator 40 kVA 40010 ED-S / DEDA SS (986804)

The power generators of the GEKO "SuperSilent" range are characterized by an extremely low noise level of 62 db "A" measured at a circular measurement of 7 meters, resulting from the sound-absorbing encapsulation specially developed for this purpose.

Characteristics Type 40010 ED-S / DEDA SS: Super silent design with oil-cooled Deutz engine with turbocharger. IS control with fuel gauge, operating hours counter, current, and voltage indication, emergency stop. Operating time with a tank filling (350 liters) up to 50 hours at 75% load. With electrostart function incl. Battery.