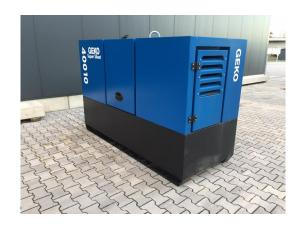

### **Geko Diesle Generating Set with Deutz Engine BF4M2011**

| Completion:               |                     |                      |                    |
|---------------------------|---------------------|----------------------|--------------------|
| Generating Set:           | portable            | Gen Set:             | silent Set         |
| Technical Data Engine:    |                     |                      |                    |
| Engine Manufacturer:      | Deutz               | Engine Type:         | BF 4 M 2011        |
| Engine No.:               | 11507166            | Engine Power:        | 36,4 KW            |
| Cooling:                  | oil-cooled          | Starting:            | electrical 12 V DC |
| Rotation:                 | 1500 rpm            | Fuel:                | heating oil EN 590 |
| Technical Data Generator: |                     |                      |                    |
| Generator Manufacturer:   |                     | Gen Set:             |                    |
| Gen No.:                  | 0000087747          | Gen Power:           | 40 kVA             |
| Voltage:                  | 400 / 231 Volt      | Power Factor:        | cos phi 0,8        |
| Rotation:                 | 1500 rpm            |                      |                    |
| Control Unit:             |                     |                      |                    |
| Setup:                    | automatic start     | Functions:           | emergency power    |
| Switch:                   | gen switch 3 pole   | Delivery:            | set up             |
| Width ca. mm:             |                     | Depth ca. mm:        |                    |
| Height ca. mm:            |                     |                      |                    |
| Tank                      |                     |                      |                    |
| Setup:                    | Baseframe fuel Tank |                      |                    |
| Width ca. mm:             |                     | Height ca. mm:       |                    |
| Depth ca. mm:             |                     | Capacity / Litre:    | 350                |
| Dimensions of unit:       |                     |                      |                    |
| Length ca. mm:            | 2.365               | Height ca. mm:       | 1.610              |
| Width ca. mm:             | 965                 | Weigth ca. KG:       | 1.333              |
| Usage:                    |                     |                      |                    |
| State:                    | as good as new      | year of manufacture: | sold               |
| time of delivery:         | ex work             | Price plus VAT in �: | on request:        |
| Operating Hours:          | 3                   |                      |                    |
| Location:                 | Verl - Germany      |                      |                    |
| Stock No:                 | 993                 | Reserved:            | nein / no          |
|                           |                     |                      |                    |
|                           |                     |                      |                    |
| Delivery Contents:        |                     |                      |                    |

Delivery Contents: GEKO diesel power generator 40 kVA 40010 ED-S / DEDA SS (986804)

The power generators of the GEKO "SuperSilent" range are characterized by an extremely low noise level of 62 db "A" measured at a circular measurement of 7 meters, resulting from the sound-absorbing encapsulation specially developed for this purpose.

Characteristics Type 40010 ED-S / DEDA SS: Super silent design with oil-cooled Deutz engine with turbocharger. IS control with fuel gauge, operating hours counter, current, and voltage indication, emergency stop. Operating time with a tank filling (350 liters) up to 50 hours at 75% load. With electrostart function incl. Battery.