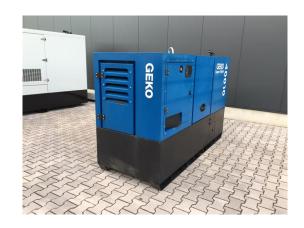

### **Geko Diesle Generating Set with Deutz Engine BF4M2011**

| Completion:               |                     |                      |                    |
|---------------------------|---------------------|----------------------|--------------------|
| Generating Set:           | portable            | Gen Set:             | silent Set         |
| Technical Data Engine:    |                     |                      |                    |
| Engine Manufacturer:      | Deutz               | Engine Type:         | BF 4 M 2011        |
| Engine No.:               | 11507166            | Engine Power:        | 36,4 KW            |
| Cooling:                  | oil-cooled          | Starting:            | electrical 12 V DC |
| Rotation:                 | 1500 rpm            | Fuel:                | heating oil EN 590 |
| Technical Data Generator: |                     |                      |                    |
| Generator Manufacturer:   |                     | Gen Set:             |                    |
| Gen No.:                  | 0000087747          | Gen Power:           | 40 kVA             |
| Voltage:                  | 400 / 231 Volt      | Power Factor:        | cos phi 0,8        |
| Rotation:                 | 1500 rpm            |                      |                    |
| Control Unit:             |                     |                      |                    |
| Setup:                    | automatic start     | Functions:           | emergency power    |
| Switch:                   | gen switch 3 pole   | Delivery:            | set up             |
| Width ca. mm:             |                     | Depth ca. mm:        |                    |
| Height ca. mm:            |                     |                      |                    |
| Tank                      |                     |                      |                    |
| Setup:                    | Baseframe fuel Tank |                      |                    |
| Width ca. mm:             |                     | Height ca. mm:       |                    |
| Depth ca. mm:             |                     | Capacity / Litre:    | 350                |
| Dimensions of unit:       |                     |                      |                    |
| Length ca. mm:            | 2.365               | Height ca. mm:       | 1.610              |
| Width ca. mm:             | 965                 | Weigth ca. KG:       | 1.333              |
| Usage:                    |                     |                      |                    |
| State:                    | as good as new      | year of manufacture: | sold               |
| time of delivery:         | ex work             | Price plus VAT in �: | on request:        |
| Operating Hours:          | 3                   |                      |                    |
| Location:                 | Verl - Germany      |                      |                    |
| Stock No:                 | 993                 | Reserved:            | nein / no          |
|                           |                     |                      |                    |
|                           |                     |                      |                    |
| Delivery Contents:        |                     |                      |                    |

Delivery Contents: GEKO diesel power generator 40 kVA 40010 ED-S / DEDA SS (986804)

The power generators of the GEKO "SuperSilent" range are characterized by an extremely low noise level of 62 db "A" measured at a circular measurement of 7 meters, resulting from the sound-absorbing encapsulation specially developed for this purpose.

Characteristics Type 40010 ED-S / DEDA SS: Super silent design with oil-cooled Deutz engine with turbocharger. IS control with fuel gauge, operating hours counter, current, and voltage indication, emergency stop. Operating time with a tank filling (350 liters) up to 50 hours at 75% load. With electrostart function incl. Battery.