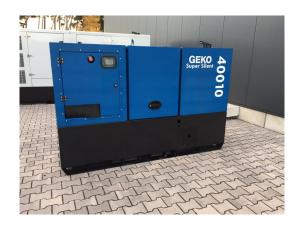

### **Geko Diesle Generating Set with Deutz Engine BF4M2011**

| Completion:               |                     |                      |                    |
|---------------------------|---------------------|----------------------|--------------------|
| Generating Set:           | portable            | Gen Set:             | silent Set         |
| Technical Data Engine:    |                     |                      |                    |
| Engine Manufacturer:      | Deutz               | Engine Type:         | BF 4 M 2011        |
| Engine No.:               | 11507166            | Engine Power:        | 36,4 KW            |
| Cooling:                  | oil-cooled          | Starting:            | electrical 12 V DC |
| Rotation:                 | 1500 rpm            | Fuel:                | heating oil EN 590 |
| Technical Data Generator: |                     |                      |                    |
| Generator Manufacturer:   |                     | Gen Set:             |                    |
| Gen No.:                  | 0000087747          | Gen Power:           | 40 kVA             |
| Voltage:                  | 400 / 231 Volt      | Power Factor:        | cos phi 0,8        |
| Rotation:                 | 1500 rpm            |                      |                    |
| Control Unit:             |                     |                      |                    |
| Setup:                    | automatic start     | Functions:           | emergency power    |
| Switch:                   | gen switch 3 pole   | Delivery:            | set up             |
| Width ca. mm:             |                     | Depth ca. mm:        |                    |
| Height ca. mm:            |                     |                      |                    |
| Tank                      |                     |                      |                    |
| Setup:                    | Baseframe fuel Tank |                      |                    |
| Width ca. mm:             |                     | Height ca. mm:       |                    |
| Depth ca. mm:             |                     | Capacity / Litre:    | 350                |
| Dimensions of unit:       |                     |                      |                    |
| Length ca. mm:            | 2.365               | Height ca. mm:       | 1.610              |
| Width ca. mm:             | 965                 | Weigth ca. KG:       | 1.333              |
| Usage:                    |                     |                      |                    |
| State:                    | as good as new      | year of manufacture: | sold               |
| time of delivery:         | ex work             | Price plus VAT in �: | on request:        |
| Operating Hours:          | 3                   |                      |                    |
| Location:                 | Verl - Germany      |                      |                    |
| Stock No:                 | 993                 | Reserved:            | nein / no          |
|                           |                     |                      |                    |
|                           |                     |                      |                    |
| Delivery Contents:        |                     |                      |                    |

Delivery Contents: GEKO diesel power generator 40 kVA 40010 ED-S / DEDA SS (986804)

The power generators of the GEKO "SuperSilent" range are characterized by an extremely low noise level of 62 db "A" measured at a circular measurement of 7 meters, resulting from the sound-absorbing encapsulation specially developed for this purpose.

Characteristics Type 40010 ED-S / DEDA SS: Super silent design with oil-cooled Deutz engine with turbocharger. IS control with fuel gauge, operating hours counter, current, and voltage indication, emergency stop. Operating time with a tank filling (350 liters) up to 50 hours at 75% load. With electrostart function incl. Battery.