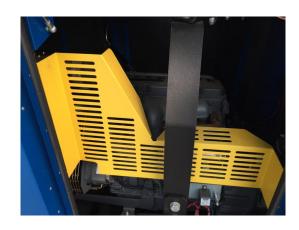

Delivery Contents: GEKO diesel power generator 40 kVA 40010 ED-S / DEDA SS (986804)

The power generators of the GEKO "SuperSilent" range are characterized by an extremely low noise level of 62 db "A" measured at a circular measurement of 7 meters, resulting from the sound-absorbing encapsulation specially developed for this purpose.

Characteristics Type 40010 ED-S / DEDA SS: Super silent design with oil-cooled Deutz engine with turbocharger. IS control with fuel gauge, operating hours counter, current, and voltage indication, emergency stop. Operating time with a tank filling (350 liters) up to 50 hours at 75% load. With electrostart function incl. Battery.