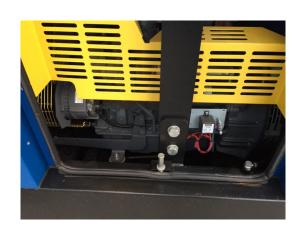

Delivery Contents: GEKO diesel power generator 40 kVA 40010 ED-S / DEDA SS (986804)

The power generators of the GEKO "SuperSilent" range are characterized by an extremely low noise level of 62 db "A" measured at a circular measurement of 7 meters, resulting from the sound-absorbing encapsulation specially developed for this purpose.

Characteristics Type 40010 ED-S / DEDA SS: Super silent design with oil-cooled Deutz engine with turbocharger. IS control with fuel gauge, operating hours counter, current, and voltage indication, emergency stop. Operating time with a tank filling (350 liters) up to 50 hours at 75% load. With electrostart function incl. Battery.