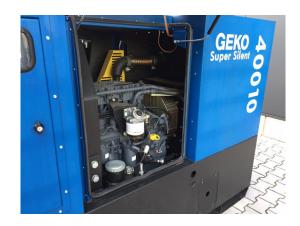

### **Geko Diesle Generating Set with Deutz Engine BF4M2011**

| Completion:               |                     |                      |                    |
|---------------------------|---------------------|----------------------|--------------------|
| Generating Set:           | portable            | Gen Set:             | silent Set         |
| Technical Data Engine:    |                     |                      |                    |
| Engine Manufacturer:      | Deutz               | Engine Type:         | BF 4 M 2011        |
| Engine No.:               | 11507166            | Engine Power:        | 36,4 KW            |
| Cooling:                  | oil-cooled          | Starting:            | electrical 12 V DC |
| Rotation:                 | 1500 rpm            | Fuel:                | heating oil EN 590 |
| Technical Data Generator: |                     |                      |                    |
| Generator Manufacturer:   |                     | Gen Set:             |                    |
| Gen No.:                  | 0000087747          | Gen Power:           | 40 kVA             |
| Voltage:                  | 400 / 231 Volt      | Power Factor:        | cos phi 0,8        |
| Rotation:                 | 1500 rpm            |                      |                    |
| Control Unit:             |                     |                      |                    |
| Setup:                    | automatic start     | Functions:           | emergency power    |
| Switch:                   | gen switch 3 pole   | Delivery:            | set up             |
| Width ca. mm:             |                     | Depth ca. mm:        |                    |
| Height ca. mm:            |                     |                      |                    |
| Tank                      |                     |                      |                    |
| Setup:                    | Baseframe fuel Tank |                      |                    |
| Width ca. mm:             |                     | Height ca. mm:       |                    |
| Depth ca. mm:             |                     | Capacity / Litre:    | 350                |
| Dimensions of unit:       |                     |                      |                    |
| Length ca. mm:            | 2.365               | Height ca. mm:       | 1.610              |
| Width ca. mm:             | 965                 | Weigth ca. KG:       | 1.333              |
| Usage:                    |                     |                      |                    |
| State:                    | as good as new      | year of manufacture: | sold               |
| time of delivery:         | ex work             | Price plus VAT in �: | on request:        |
| Operating Hours:          | 3                   |                      |                    |
| Location:                 | Verl - Germany      |                      |                    |
| Stock No:                 | 993                 | Reserved:            | nein / no          |
|                           |                     |                      |                    |
|                           |                     |                      |                    |
| Delivery Contents:        |                     |                      |                    |

Characteristics Type 40010 ED-S / DEDA SS: Super silent design with oil-cooled Deutz engine with turbocharger. IS control with fuel gauge, operating hours counter, current, and voltage indication, emergency stop. Operating time with a tank filling (350 liters) up to 50 hours at 75% load. With electrostart function incl. Battery.