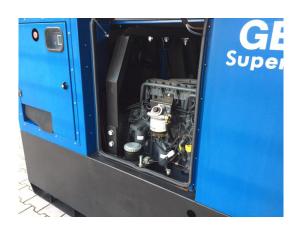

### **Geko Diesle Generating Set with Deutz Engine BF4M2011**

| Completion:               |                     |                      |                    |
|---------------------------|---------------------|----------------------|--------------------|
| Generating Set:           | portable            | Gen Set:             | silent Set         |
| Technical Data Engine:    |                     |                      |                    |
| Engine Manufacturer:      | Deutz               | Engine Type:         | BF 4 M 2011        |
| Engine No.:               | 11507166            | Engine Power:        | 36,4 KW            |
| Cooling:                  | oil-cooled          | Starting:            | electrical 12 V DC |
| Rotation:                 | 1500 rpm            | Fuel:                | heating oil EN 590 |
| Technical Data Generator: |                     |                      |                    |
| Generator Manufacturer:   |                     | Gen Set:             |                    |
| Gen No.:                  | 0000087747          | Gen Power:           | 40 kVA             |
| Voltage:                  | 400 / 231 Volt      | Power Factor:        | cos phi 0,8        |
| Rotation:                 | 1500 rpm            |                      |                    |
| Control Unit:             |                     |                      |                    |
| Setup:                    | automatic start     | Functions:           | emergency power    |
| Switch:                   | gen switch 3 pole   | Delivery:            | set up             |
| Width ca. mm:             |                     | Depth ca. mm:        |                    |
| Height ca. mm:            |                     |                      |                    |
| Tank                      |                     |                      |                    |
| Setup:                    | Baseframe fuel Tank |                      |                    |
| Width ca. mm:             |                     | Height ca. mm:       |                    |
| Depth ca. mm:             |                     | Capacity / Litre:    | 350                |
| Dimensions of unit:       |                     |                      |                    |
| Length ca. mm:            | 2.365               | Height ca. mm:       | 1.610              |
| Width ca. mm:             | 965                 | Weigth ca. KG:       | 1.333              |
| Usage:                    |                     |                      |                    |
| State:                    | as good as new      | year of manufacture: | sold               |
| time of delivery:         | ex work             | Price plus VAT in �: | on request:        |
| Operating Hours:          | 3                   |                      |                    |
| Location:                 | Verl - Germany      |                      |                    |
| Stock No:                 | 993                 | Reserved:            | nein / no          |
|                           |                     |                      |                    |
|                           |                     |                      |                    |
| Delivery Contents:        |                     |                      |                    |

Characteristics Type 40010 ED-S / DEDA SS: Super silent design with oil-cooled Deutz engine with turbocharger. IS control with fuel gauge, operating hours counter, current, and voltage indication, emergency stop. Operating time with a tank filling (350 liters) up to 50 hours at 75% load. With electrostart function incl. Battery.