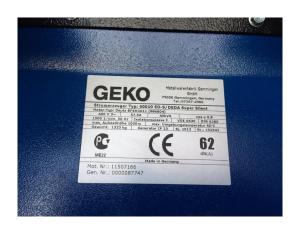

### **Geko Diesle Generating Set with Deutz Engine BF4M2011**

| Completion:               |                     |                      |                    |
|---------------------------|---------------------|----------------------|--------------------|
| Generating Set:           | portable            | Gen Set:             | silent Set         |
| Technical Data Engine:    |                     |                      |                    |
| Engine Manufacturer:      | Deutz               | Engine Type:         | BF 4 M 2011        |
| Engine No.:               | 11507166            | Engine Power:        | 36,4 KW            |
| Cooling:                  | oil-cooled          | Starting:            | electrical 12 V DC |
| Rotation:                 | 1500 rpm            | Fuel:                | heating oil EN 590 |
| Technical Data Generator: |                     |                      |                    |
| Generator Manufacturer:   |                     | Gen Set:             |                    |
| Gen No.:                  | 0000087747          | Gen Power:           | 40 kVA             |
| Voltage:                  | 400 / 231 Volt      | Power Factor:        | cos phi 0,8        |
| Rotation:                 | 1500 rpm            |                      |                    |
| Control Unit:             |                     |                      |                    |
| Setup:                    | automatic start     | Functions:           | emergency power    |
| Switch:                   | gen switch 3 pole   | Delivery:            | set up             |
| Width ca. mm:             |                     | Depth ca. mm:        |                    |
| Height ca. mm:            |                     |                      |                    |
| Tank                      |                     |                      |                    |
| Setup:                    | Baseframe fuel Tank |                      |                    |
| Width ca. mm:             |                     | Height ca. mm:       |                    |
| Depth ca. mm:             |                     | Capacity / Litre:    | 350                |
| Dimensions of unit:       |                     |                      |                    |
| Length ca. mm:            | 2.365               | Height ca. mm:       | 1.610              |
| Width ca. mm:             | 965                 | Weigth ca. KG:       | 1.333              |
| Usage:                    |                     |                      |                    |
| State:                    | as good as new      | year of manufacture: | sold               |
| time of delivery:         | ex work             | Price plus VAT in �: | on request:        |
| Operating Hours:          | 3                   |                      |                    |
| Location:                 | Verl - Germany      |                      |                    |
| Stock No:                 | 993                 | Reserved:            | nein / no          |
|                           |                     |                      |                    |
|                           |                     |                      |                    |
| Delivery Contents:        |                     |                      |                    |

Delivery Contents: GEKO diesel power generator 40 kVA 40010 ED-S / DEDA SS (986804)

The power generators of the GEKO "SuperSilent" range are characterized by an extremely low noise level of 62 db "A" measured at a circular measurement of 7 meters, resulting from the sound-absorbing encapsulation specially developed for this purpose.