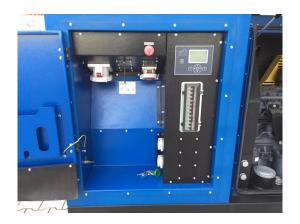

Characteristics Type 40010 ED-S / DEDA SS: Super silent design with oil-cooled Deutz engine with turbocharger. IS control with fuel gauge, operating hours counter, current, and voltage indication, emergency stop. Operating time with a tank filling (350 liters) up to 50 hours at 75% load. With electrostart function incl. Battery.