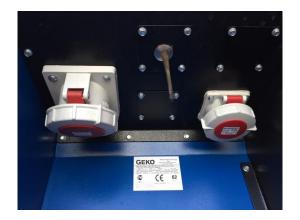

Delivery Contents: GEKO diesel power generator 40 kVA 40010 ED-S / DEDA SS (986804)

The power generators of the GEKO "SuperSilent" range are characterized by an extremely low noise level of 62 db "A" measured at a circular measurement of 7 meters, resulting from the sound-absorbing encapsulation specially developed for this purpose.